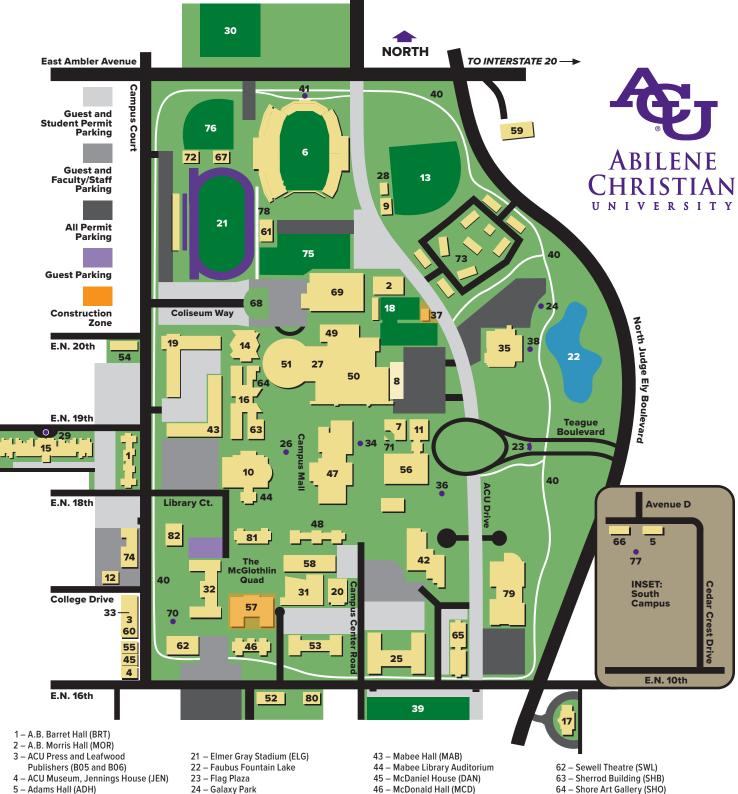

- 5 Adams Hall (ADH)
- 6 Anthony Field at Wildcat Stadium (WLD) 7 - Beauchamp Amphitheatre (AMP)
- 8 Beach Volleyball Courts
- 9 **Bonneau Family Indoor Batting** Facility (BON)
- 10 Brown Library, Learning Commons, AT&T Learning Studio, Adams Center for Teaching and Learning (LIB)
- 11 Chapel on the Hill
- 12 Computer Service Center (B10)
- 13 Crutcher Scott Field (CSF) 14 – Cullen Auditorium (CUL)
- 15 Dillard Hall (DLH)
- 16 Don H. Morris Center (DMC)
- 17 Duncum Center (DUN)
- 18 Eager Tennis Pavilion (EAG)
- 19 Edwards Hall (EDW)
- 20 Engineering and Physics Laboratories at Bennett Gymnasium (BEN)

- 24 Galaxy Park
- 25 Gardner Hall (GAR)
- 26 GATA Fountain
- Gibson Health and Physical 27
- Education Center (GIB)
- Gilbreth-Scott Teamroom (GST) 28
- 29 God's Messenger Sculpture
- 30 Gray Stadium Throwing Events (GTE)
- 31 Halbert-Walling Research Center (HAL)
- 32 Hardin Administration Building (ADM)
- 33 Health Sciences Laboratory (B07)
- 34 Hope for the Future Sculpture
- 35 Hunter Welcome Center (HWC)
- 36 Jacob's Dream Sculpture Site
- 37 John T.L. Jones Tennis Building (JTB)
- 38 Labyrinth, Rich Welcome Plaza
- 39 Larry Sanders Intramural Fields
- 40 Lunsford Foundation Trail
- 41 Lunsford Overlook
- 42 Mabee Business Building (MBB)

- 46 McDonald Hall (MCD)
- 47 McGlothlin Campus Center, The Campus Store, Depot, University Mail Services, World Famous Bean (MCG)
- 50 Money Student Recreation and
- 51
- 52 Moore House, eHub (MRE)
- 53 Nelson Hall (NEL)
- 54 Nichols House (NIC)
- 55 North House (NRT)
- Building (BSB)

- 65 Sikes Hall (SIK)
- 66 Smith Hall (SMH)
- 67 Soccer and Softball Fieldhouse (SSF)
- 68 Stevens Park
- 69 Teague Center (TEC)
- 70 The Ascension Trailhead
- 71 Tower of Light
- 72 Track and Field Fieldhouse (TFF) 73 - University Park Apartments (UPA)
- 74 Vanderpool Building (B12)
- Wally Bullington Football 75
- Practice Facility
- Wells Field (WEL) 76
- 77 Wildcat Disc Golf Course
- 78 Wildcat Way
- 79 Williams Performing Arts Center (WPA)
- 80 Witt House (WIT)
- 81 Zellner Hall (ZEL)
- 82 Zona Luce Building (ZON)

- - 48 McKinzie Hall (MCK)
  - 49 Medical and Counseling Care Center
    - Wellness Center (MRW)
  - Moody Coliseum (COL)

  - - 56 Onstead-Packer Biblical Studies
    - 57 Onstead Science Center (OSC)
    - 58 Phillips Education Building (EDB)
    - 59 Physical Resources Building (PRB)
    - 60 Police Department (B04)
    - 61 Powell Fitness Center (PFC)